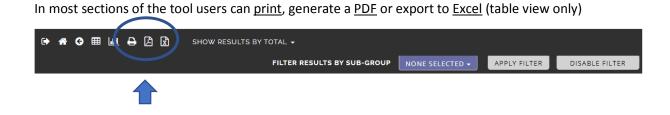

#### In some sections of the tool, users can toggle between a table or bar chart

In most sections of the tool, users can generate cross tabulations and view results by different variables and filter the data. Click on the drop down tab circled below to see the different variables: