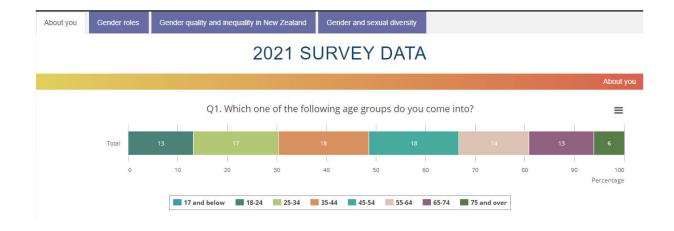

### Online Reporting Tool – Functions

|                                                           | LTS BY TOTAL 👻<br>FILTER RESULTS BY SUB-GRO | UP NONE SELECTED - APPLY FILTER DISABLE FILTER |
|-----------------------------------------------------------|---------------------------------------------|------------------------------------------------|
| About you Gender roles Gender quality and inequ           | uality in New Zealand Gender and sex        | ual diversity                                  |
|                                                           | 2021 SURVEY                                 | DATA                                           |
|                                                           |                                             | About                                          |
| Q1. Which one of the following age groups do you come inf | to?                                         |                                                |
|                                                           |                                             |                                                |
|                                                           |                                             | Total                                          |
|                                                           | Unweighted base =                           | Total<br>1250                                  |
|                                                           | Unweighted base =                           | 1250<br>%                                      |
| 17 and below                                              | Unweighted base =                           | 1250                                           |
| 17 and below<br>18-24                                     | Unweighted base =                           | 1250<br>%                                      |
|                                                           | Unweighted base =                           | 1250<br>%<br>0                                 |
| 18-24                                                     | Unweighted base =                           | 1250<br>%<br>0<br>13                           |
| 18-24<br>25-34                                            | Unweighted base =                           | 1250<br>%<br>0<br>13<br>17                     |
| 18-24<br>25-34<br>35-44                                   | Unweighted base =                           | 1250<br>%<br>0<br>13<br>17<br>18               |
| 18-24<br>25-34<br>35-44<br>45-54                          | Unweighted base =                           | 1250<br>%<br>0<br>13<br>17<br>18<br>18         |